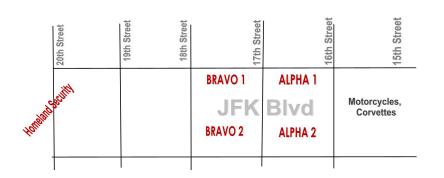

## Staging between 16<sup>th</sup> & 17<sup>th</sup>

Vehicles to arrive from 9–9:30am, marchers from 10:30–11am

### **ALPHA 1**

Alpha 1 - 01 - Motorcycles (report to 16th & JFK btwn 8:30-9:30)

Alpha 1 - 02 and 03 - Grand Marshals, Corvettes, Dignitaries, Pag-

eant Participants and First Troop

Alpha 1 - 04 Valley Forge Military Academy and College

### **ALPHA 2**

Alpha 2 - 22 Camden High School Band

Alpha 2 – 23 Hajdak/Mokan Phila. Chapter, 82nd Airborne Div.

Alpha 2 - 24 LAMBDA BETA ALPHA MILITARY SORORITY INC

Alpha 2 – 26 Mu Beta Phi Military Fraternity Inc.

### **BRAVO 2**

- Bravo 2 19 First Judicial District of PA
- Bravo 2 20 The Steven A. Cohen Military Family Clinic at Penn

15th Street

Motorcycles,

Corvettes

ALPHA 1

ALPHA 2

JFK Blvd

BRAVO 1

BRAVO 2

- Bravo 2 21 PA Army National Guard
- Bravo 2 22 404th Civil Affairs Battalion (Airborne) at JB-MDL
- Bravo 2 23 304th Civil Affairs Brigade
- Bravo 2 24 US Air Force 314th Recruting
- Bravo 2 25 PA State Department of Military and Veteran Affairs
- Bravo 2 26 Homecoming 250 Navy Marine Corps
- Bravo 2 26a Holt Logistics
- Bravo 2 27 Sisers' In Stilettos
- Bravo 2 28 Penn & Franklin Greater Philadelphia Chapter, The
- Association of the United States Army
- Bravo 2 29 Temple University Military & Veteran Services
- Bravo 2 30 Salute 2 Service Inc.
- Bravo 2 31 CANCELLED
- Bravo 2 32 Where The Spirit Is Music (War Wagon)
- Bravo 2 33 CANCELLED
- Bravo 2 34 Project Refit
- Bravo 2 35 Gary Barbera on the Blvd
- Bravo 2 36 Follow Your Bliss